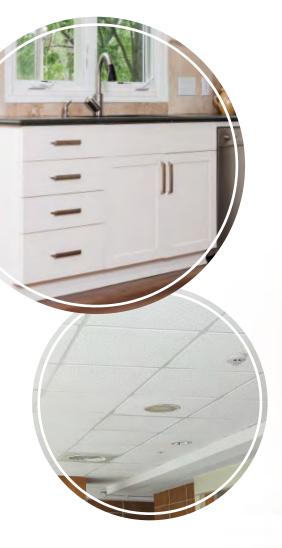

## **Applications**

- Wooden Grain Finishes: Doors, ceilings, partitions, cabinets, counters, bookcases, floor, shelving units and TV units.
- Metallic Finishes: Doors, elevators, yachts, boats, vessels, airplanes, buses, MRT (Mass Rapid Transit), and HRS (High Speed Rail).
- Surfaces of refrigerators, washing machines, dishwashers, rice cookers, water coolers & dispensers, microwaves, and range hoods.